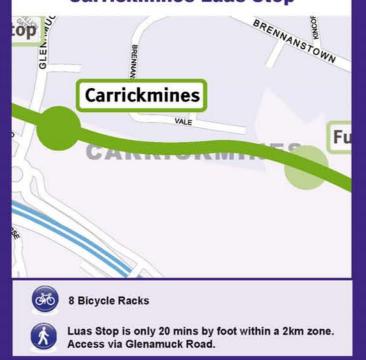

Cycling keeps you fit, it's fast and reliable and it's good for the environment: just like Luas! Combine the two by cycling to a Luas stop, lock your bike at a dedicated cycle rack and hop on Luas.

You can place your bike at the following stops:

- Sandyford
- Glencairn
- · The Gallops
- · Leopardstown Valley
- Carrickmines

Cycle safe with Luas For cycling safety tips see ww.luas.ie

| GREEN LINE ADULT FARE |        |        | GREEN LINE CHILD FARE |        |        |
|-----------------------|--------|--------|-----------------------|--------|--------|
| NO. OF ZONE(S)        | Four   | Five   | NO. OF ZONE(5)        | Four   | Five   |
| SMART SINGLE          | €2.20  | €2.35  | SMART SINGLE          | €0.95  | €0.95  |
| PEAK SINGLE           | €2.60  | €2.80  | PEAK SINGLE           | €1.00  | €1.00  |
| OFF PEAK SINGLE       | €2.50  | €2.70  | OFF PEAK SINGLE       | €1.00  | €1.00  |
| ADULT RETURN          | €4.70  | €5.00  | CHILD RETURN          | €1.90  | €1.90  |
| 7 DAY                 | €20.80 | €22.00 | 7 DAY                 | €7.50  | €7.50  |
| 30 DAY                | €80.00 | €84.00 | 30 DAY                | €30.00 | €30.00 |

## LUAS

Walk in 20 minutes Cycle in 10 minutes

Leopardstown Valley

Luas Stop is only 20 mins by foot within a 2km zone.

**Ballyogan Wood Luas Stop** 

Park and new footpath.