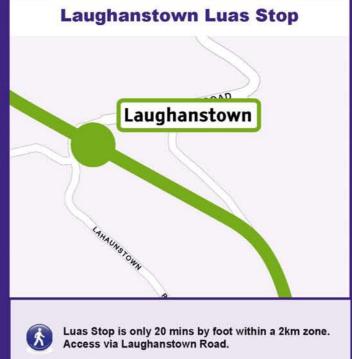

- Sandyford
- Glencairn
- · The Gallops
- · Leopardstown Valley
- Carrickmines

Cycle safe with Luas For cycling safety tips see ww.luas.ie

| GREEN LINE ADULT FARE |        |        | GREEN LINE CHILD FARE |        |        |
|-----------------------|--------|--------|-----------------------|--------|--------|
| NO. OF ZONE(S)        | Four   | Five   | NO. OF ZONE(5)        | Four   | Five   |
| SMART SINGLE          | €2.20  | €2.35  | SMART SINGLE          | €0.95  | €0.95  |
| PEAK SINGLE           | €2.60  | €2.80  | PEAK SINGLE           | €1.00  | €1.00  |
| OFF PEAK SINGLE       | €2.50  | €2.70  | OFF PEAK SINGLE       | €1.00  | €1.00  |
| ADULT RETURN          | €4.70  | €5.00  | CHILD RETURN          | €1.90  | €1.90  |
| 7 DAY                 | €20.80 | €22.00 | 7 DAY                 | €7.50  | €7.50  |
| 30 DAY                | €80.00 | €84.00 | 30 DAY                | €30.00 | €30.00 |

Bicycle Racks

P+R Park and Ride

Luas Green Line