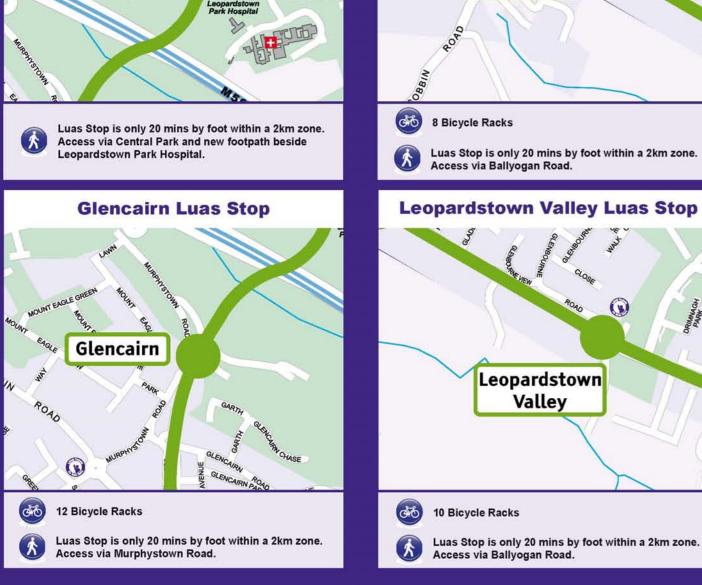

- Sandyford
- Glencairn
- · The Gallops
- · Leopardstown Valley
- Carrickmines

Cycle safe with Luas For cycling safety tips see ww.luas.ie

| GREEN LINE ADULT FARE |        |        | GREEN LINE CHILD FARE |        |        |
|-----------------------|--------|--------|-----------------------|--------|--------|
| NO. OF ZONE(S)        | Four   | Five   | NO. OF ZONE(5)        | Four   | Five   |
| SMART SINGLE          | €2.20  | €2.35  | SMART SINGLE          | €0.95  | €0.95  |
| PEAK SINGLE           | €2.60  | €2.80  | PEAK SINGLE           | €1.00  | €1.00  |
| OFF PEAK SINGLE       | €2.50  | €2.70  | OFF PEAK SINGLE       | €1.00  | €1.00  |
| ADULT RETURN          | €4.70  | €5.00  | CHILD RETURN          | €1.90  | €1.90  |
| 7 DAY                 | €20.80 | €22.00 | 7 DAY                 | €7.50  | €7.50  |
| 30 DAY                | €80.00 | €84.00 | 30 DAY                | €30.00 | €30.00 |

Bicycle Racks

P+R Park and Ride

Luas Green Line