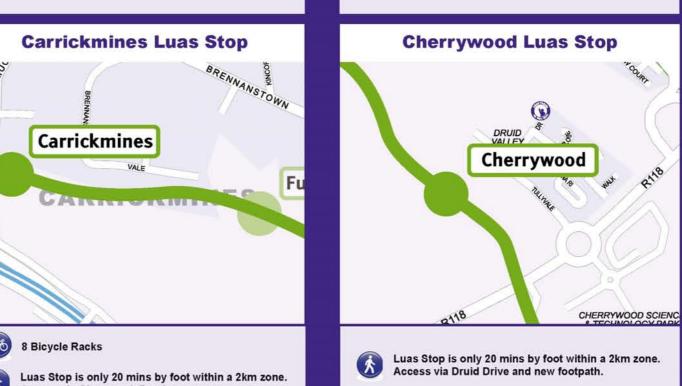

LT RETURN          | €4.70  | €5.00  | CHILD RETURN          | €1.90  | €1.90  |
| 7 DAY                 | €20.80 | €22.00 | 7 DAY                 | €7.50  | €7.50  |
| 30 DAY                | €80.00 | €84.00 | 30 DAY                | €30.00 | €30.00 |

| GREEN LINE STUDENT FAR |        |        |  |  |
|------------------------|--------|--------|--|--|
| NO OF ZONE(S)          | Four   | Five   |  |  |
| 7 DAY                  | €15,20 | €16.60 |  |  |
| 30 DAY                 | €53.00 | €58.00 |  |  |



Bicycle Racks



P+R Park and Ride









Luas Green Line













## LUAS



Walk in 20 minutes Cycle in 10 minutes



























Leopardstown Valley

Luas Stop is only 20 mins by foot within a 2km zone.



**Ballyogan Wood Luas Stop** 





Park and new footpath.