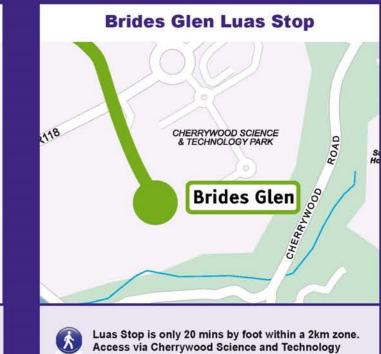

## LUAS

Walk in 20 minutes Cycle in 10 minutes

Leopardstown Valley

Luas Stop is only 20 mins by foot within a 2km zone.

**Ballyogan Wood Luas Stop** 

Park and new footpath.