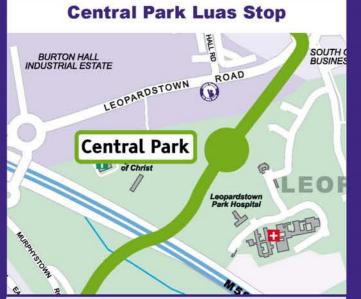

| €2.80  | PEAK SINGLE           | €1.00  | €1.00  |
| OFF PEAK SINGLE       | €2.50  | €2.70  | OFF PEAK SINGLE       | €1.00  | €1.00  |
| ADULT RETURN          | €4.70  | €5.00  | CHILD RETURN          | €1.90  | €1.90  |
| 7 DAY                 | €20.80 | €22.00 | 7 DAY                 | €7.50  | €7.50  |
| 30 DAY                | €80.00 | €84.00 | 30 DAY                | €30.00 | €30.00 |

| GREEN LINE STUDENT FAR |        |        |  |  |
|------------------------|--------|--------|--|--|
| NO OF ZONE(S)          | Four   | Five   |  |  |
| 7 DAY                  | €15,20 | €16.60 |  |  |
| 30 DAY                 | €53.00 | €58.00 |  |  |



Bicycle Racks



P+R Park and Ride









Luas Green Line













## LUAS



Walk in 20 minutes Cycle in 10 minutes



























Leopardstown Valley

Luas Stop is only 20 mins by foot within a 2km zone.



**Ballyogan Wood Luas Stop** 





Park and new footpath.