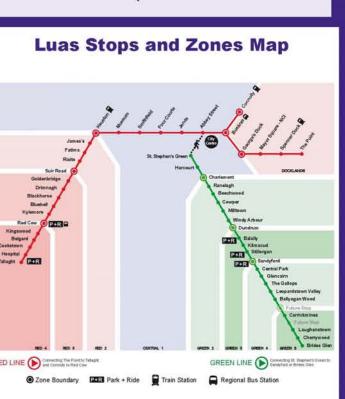

URN          | €4.70  | €5.00  | CHILD RETURN          | €1.90  | €1.90  |
| 7 DAY                 | €20.80 | €22.00 | 7 DAY                 | €7.50  | €7.50  |
| 30 DAY                | €80.00 | €84.00 | 30 DAY                | €30.00 | €30.00 |

| GREEN LINE STUDENT FAR |        |        |  |  |
|------------------------|--------|--------|--|--|
| NO OF ZONE(S)          | Four   | Five   |  |  |
| 7 DAY                  | €15,20 | €16.60 |  |  |
| 30 DAY                 | €53.00 | €58.00 |  |  |



Bicycle Racks



P+R Park and Ride









Luas Green Line













## LUAS



Walk in 20 minutes Cycle in 10 minutes



























Leopardstown Valley

Luas Stop is only 20 mins by foot within a 2km zone.



**Ballyogan Wood Luas Stop** 





Park and new footpath.