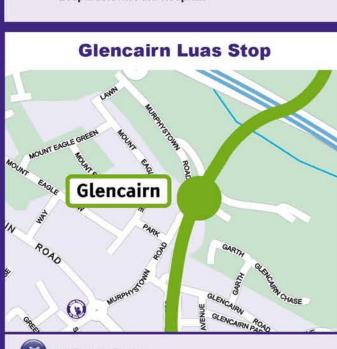

- Sandyford
- Glencairn
- · The Gallops
- · Leopardstown Valley
- Carrickmines

Cycle safe with Luas For cycling safety tips see ww.luas.ie

| GREEN LINE ADULT FARE |        |        | GREEN LINE CHILD FARE |        |        |
|-----------------------|--------|--------|-----------------------|--------|--------|
| NO. OF ZONE(S)        | Four   | Five   | NO. OF ZONE(5)        | Four   | Five   |
| SMART SINGLE          | €2.20  | €2.35  | SMART SINGLE          | €0.95  | €0.95  |
| PEAK SINGLE           | €2.60  | €2.80  | PEAK SINGLE           | €1.00  | €1.00  |
| OFF PEAK SINGLE       | €2.50  | €2.70  | OFF PEAK SINGLE       | €1.00  | €1.00  |
| ADULT RETURN          | €4.70  | €5.00  | CHILD RETURN          | €1.90  | €1.90  |
| 7 DAY                 | €20.80 | €22.00 | 7 DAY                 | €7.50  | €7.50  |
| 30 DAY                | €80.00 | €84.00 | 30 DAY                | €30.00 | €30.00 |