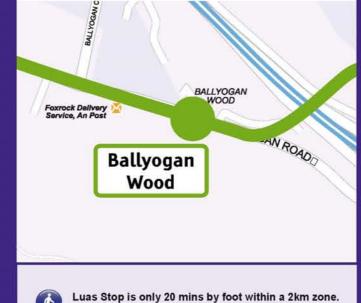

- Sandyford
- Glencairn
- · The Gallops
- · Leopardstown Valley
- Carrickmines

Cycle safe with Luas For cycling safety tips see ww.luas.ie

| GREEN LINE ADULT FARE |        |        | GREEN LINE CHILD FARE |        |        |
|-----------------------|--------|--------|-----------------------|--------|--------|
| NO. OF ZONE(S)        | Four   | Five   | NO. OF ZONE(5)        | Four   | Five   |
| SMART SINGLE          | €2.20  | €2.35  | SMART SINGLE          | €0.95  | €0.95  |
| PEAK SINGLE           | €2.60  | €2.80  | PEAK SINGLE           | €1.00  | €1.00  |
| OFF PEAK SINGLE       | €2.50  | €2.70  | OFF PEAK SINGLE       | €1.00  | €1.00  |
| ADULT RETURN          | €4.70  | €5.00  | CHILD RETURN          | €1.90  | €1.90  |
| 7 DAY                 | €20.80 | €22.00 | 7 DAY                 | €7.50  | €7.50  |
| 30 DAY                | €80.00 | €84.00 | 30 DAY                | €30.00 | €30.00 |

Bicycle Racks

P+R Park and Ride

Luas Green Line