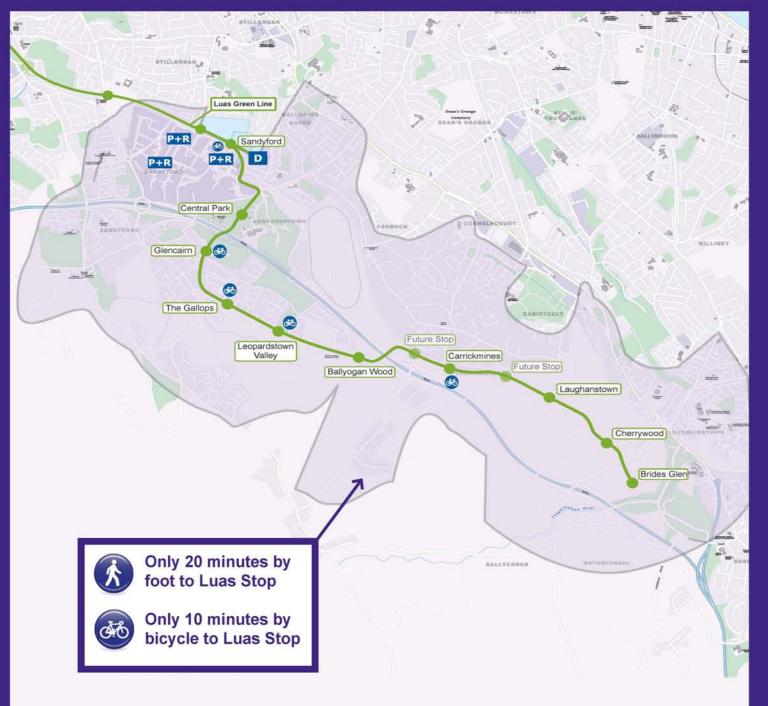

Cycling keeps you fit, it's fast and reliable and it's good for the environment: just like Luas! Combine the two by cycling to a Luas stop, lock your bike at a dedicated cycle rack and hop on Luas.

You can place your bike at the following stops:

- Sandyford
- Glencairn
- · The Gallops
- · Leopardstown Valley
- Carrickmines

Cycle safe with Luas For cycling safety tips see ww.luas.ie

| GREEN LINE ADULT FARE |        |        | GREEN LINE CHILD FARE |        |        |
|-----------------------|--------|--------|-----------------------|--------|--------|
| NO. OF ZONE(S)        | Four   | Five   | NO. OF ZONE(5)        | Four   | Five   |
| SMART SINGLE          | €2.20  | €2.35  | SMART SINGLE          | €0.95  | €0.95  |
| PEAK SINGLE           | €2.60  | €2.80  | PEAK SINGLE           | €1.00  | €1.00  |
| OFF PEAK SINGLE       | €2.50  | €2.70  | OFF PEAK SINGLE       | €1.00  | €1.00  |
| ADULT RETURN          | €4.70  | €5.00  | CHILD RETURN          | €1.90  | €1.90  |
| 7 DAY                 | €20.80 | €22.00 | 7 DAY                 | €7.50  | €7.50  |
| 30 DAY                | €80.00 | €84.00 | 30 DAY                | €30.00 | €30.00 |

Bicycle Racks

P+R Park and Ride

Luas Green Line

## LUAS

Walk in 20 minutes Cycle in 10 minutes

Leopardstown Valley

Luas Stop is only 20 mins by foot within a 2km zone.

**Ballyogan Wood Luas Stop** 

Park and new footpath.