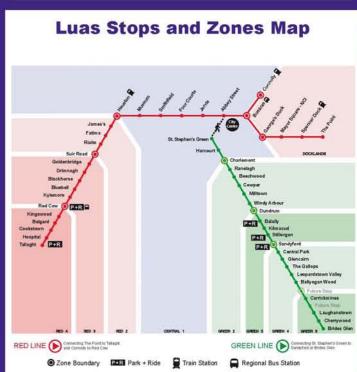

- Sandyford
- Glencairn
- · The Gallops
- · Leopardstown Valley
- Carrickmines

Cycle safe with Luas For cycling safety tips see ww.luas.ie

| GREEN LINE ADULT FARE |        |        | GREEN LINE CHILD FARE |        |        |
|-----------------------|--------|--------|-----------------------|--------|--------|
| NO. OF ZONE(S)        | Four   | Five   | NO. OF ZONE(5)        | Four   | Five   |
| SMART SINGLE          | €2.20  | €2.35  | SMART SINGLE          | €0.95  | €0.95  |
| PEAK SINGLE           | €2.60  | €2.80  | PEAK SINGLE           | €1.00  | €1.00  |
| OFF PEAK SINGLE       | €2.50  | €2.70  | OFF PEAK SINGLE       | €1.00  | €1.00  |
| ADULT RETURN          | €4.70  | €5.00  | CHILD RETURN          | €1.90  | €1.90  |
| 7 DAY                 | €20.80 | €22.00 | 7 DAY                 | €7.50  | €7.50  |
| 30 DAY                | €80.00 | €84.00 | 30 DAY                | €30.00 | €30.00 |

Bicycle Racks

P+R Park and Ride

Luas Green Line