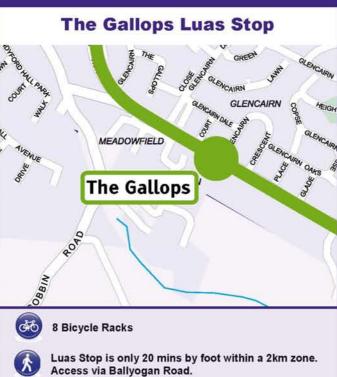

- Sandyford
- Glencairn
- · The Gallops
- · Leopardstown Valley
- Carrickmines

Cycle safe with Luas For cycling safety tips see ww.luas.ie

| GREEN LINE ADULT FARE |        |        | GREEN LINE CHILD FARE |        |        |
|-----------------------|--------|--------|-----------------------|--------|--------|
| NO. OF ZONE(S)        | Four   | Five   | NO. OF ZONE(5)        | Four   | Five   |
| SMART SINGLE          | €2.20  | €2.35  | SMART SINGLE          | €0.95  | €0.95  |
| PEAK SINGLE           | €2.60  | €2.80  | PEAK SINGLE           | €1.00  | €1.00  |
| OFF PEAK SINGLE       | €2.50  | €2.70  | OFF PEAK SINGLE       | €1.00  | €1.00  |
| ADULT RETURN          | €4.70  | €5.00  | CHILD RETURN          | €1.90  | €1.90  |
| 7 DAY                 | €20.80 | €22.00 | 7 DAY                 | €7.50  | €7.50  |
| 30 DAY                | €80.00 | €84.00 | 30 DAY                | €30.00 | €30.00 |

Bicycle Racks

P+R Park and Ride

Luas Green Line